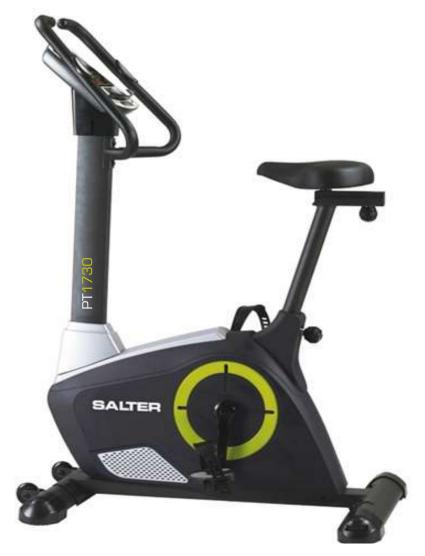

## PT-1730 Indoor cycling

## TECHNICAL FEATURES:

- High quality magnetic brake system, quiet and maintenance free.
- 18 kg flywheel that generates a smooth movement
- 16 levels of intensity.
- Illuminated monitor with pulsation receiver indicators of: Time, Speed, Distance, Calories, HR, RPM, and Watts. Recovery test included.
- Manual mode and 12 preset programs: 6 Preset programs with 16 resistance levels, BODY FAT program, OBJECTIVE PULSE program, 3 H.R.C. programs (Cardiac Pulse Control) and user program.
- Tablet or mobile Support for in the control panel.
- Dual pulse capture system: Heart rate measurement by contact sensors incorporated into the handlebars and by wireless capture system to facilitate pulse reading in higher intensity exercises (emitting belt not included).
- Wide, adjustable vertically and horizontally and comfortable seat.

- Built-in wheels for easy transport of the machine.
- Adjustable levelers at the rear base.
- Powered by electric current cable
- Dimensions: 105 x 60 x1 40 cm.
- Weight: 37 kg.
- Maximum user weight: 130 kg.
- Home use.