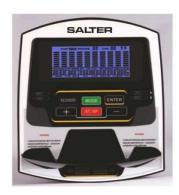

## TECHNICAL FEATURES:

- High quality magnetic brake system, quiet and maintenance free.
- 18 kg flywheel that generates a smooth movement
- 16 levels of intensity.
- Illuminated monitor with pulsation receiver indicators of: Time, Speed, Distance, Calories, HR, RPM, and Watts. Recovery test included.
- Manual mode and 12 preset programs: 6 Preset programs with 16 resistance levels, BODY FAT program, OBJECTIVE PULSE program, 3 H.R.C. programs (Cardiac Pulse Control) and user program.
- Tablet or mobile Support for in the control panel.
- Dual pulse capture system: Heart rate measurement by contact sensors incorporated into the handlebars and by wireless capture system to facilitate pulse reading in higher intensity exercises (emitting belt not included).
- Wide, adjustable vertically and horizontally and comfortable seat.